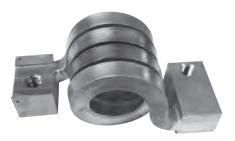

## Glued with the magnetic core

Enamel copper Section 8 x 2,5 mm Diam. 40 Lg 95 mm