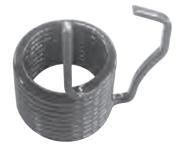

# Cylindrical

Enamel copper Section 4x2,Smm Diam 35mm, Ht 27mm without outputs

Copper without enamel
Section 10x10 mm
Diam 53mm, Ht 54mm without outputs