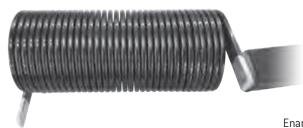

# Cylindrical

Enamel copper Section 4x2,Smm Diam 35mm, Ht 27mm without outputs

Copper without enamel
Section 10x10 mm
Diam 53mm, Ht 54mm without outputs