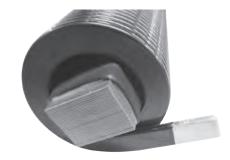

# Cylindrical

Enamel copper Section 4x2,Smm Diam 35mm, Ht 27mm without outputs

Copper without enamel
Section 10x10 mm
Diam 53mm, Ht 54mm without outputs