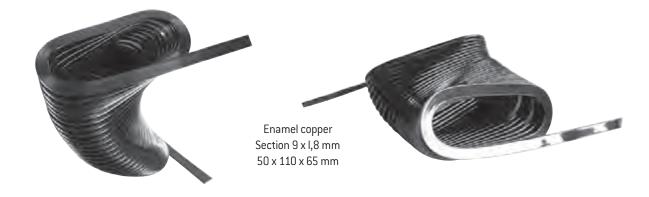

# Flat Helical Windings

## **Key Benefits**

- Custom shaping and connections
- Ideal for high current
- Good reproduicibility

## Winding with several conductors

- Flat enamel copper wire with different thickness and width
- Copper conductors with rectangular section and without enamel
- Aluminium conductors with rectangular section and with or without enamel

# **Examples**

# Cylindrical



Enamel copper Section 4x2,Smm Diam 35mm, Ht 27mm without outputs



Copper without enamel
Section 10x10 mm
Diam 53mm, Ht 54mm without outputs

#### **Oval**



## Glued with the magnetic core



Enamel copper Section 8 x 2,5 mm Diam. 40 Lg 95 mm